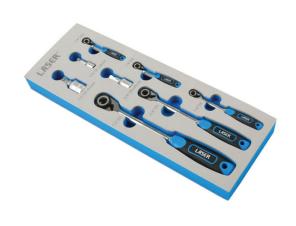

## Micro Head Ratchet Set 1/4"D, 3/8"D, 1/2"D 8pc

A set of special micro head ratchet design for ease of access in restricted applications, manufactured from satin finish chrome vanadium.

## **Additional Information**

- Contents: 1/4"D, 3/8"D & 1/2"D micro head ratchets; 1/4"D micro head bit ratchet & 1/4"D stubby micro head ratchet; matt finish.
- Ratchets all have 72 teeth mechanism, knurled spinner disc, push button release with soft grip handles.
- 3 x wobble bar extensions 1/4"D x 38mm; 3/8"D x 45mm; & 1/2"D x 50mm.
- Ratchet Repair Kits available, please see Laser Part Nos. 60727 (1/4"D), 60728 (3/8"D), 60729 (1/2"D).
- · Presented in an EVA foam tray convenient for user storage and limiting packaging waste.