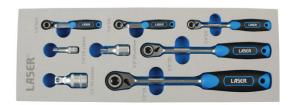

## Micro Head Ratchet Set 1/4"D, 3/8"D, 1/2"D 8pc

A set of special micro head ratchet design for ease of access in restricted applications, manufactured from satin finish chrome vanadium.

## **Additional Information**

- Contents: 1/4"D, 3/8"D & 1/2"D micro head ratchets; 1/4"D micro head bit ratchet & 1/4"D stubby micro head ratchet; matt finish.
- Ratchets all have 72 teeth mechanism, knurled spinner disc, push button release with soft grip handles.
- 3 x wobble bar extensions 1/4"D x 38mm; 3/8"D x 45mm; & 1/2"D x 50mm.
- Ratchet Repair Kits available, please see Laser Part Nos. 60727 (1/4"D), 60728 (3/8"D), 60729 (1/2"D).
- · Presented in an EVA foam tray convenient for user storage and limiting packaging waste.