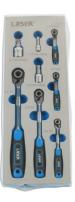

## Micro Head Ratchet Set 1/4"D, 3/8"D, 1/2"D 8pc

A set of special micro head ratchet design for ease of access in restricted applications, manufactured from satin finish chrome vanadium.

## **Additional Information**

- Contents: 1/4"D, 3/8"D & 1/2"D micro head ratchets; 1/4"D micro head bit ratchet & 1/4"D stubby micro head ratchet; matt finish.
- Ratchets all have 72 teeth mechanism, knurled spinner disc, push button release with soft grip handles.
- 3 x wobble bar extensions 1/4"D x 38mm; 3/8"D x 45mm; & 1/2"D x 50mm.
- Ratchet Repair Kits available, please see Laser Part Nos. 60727 (1/4"D), 60728 (3/8"D), 60729 (1/2"D).
- · Presented in an EVA foam tray convenient for user storage and limiting packaging waste.