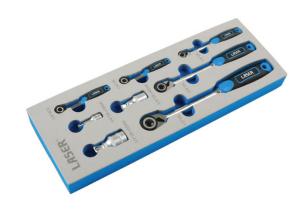

## Micro Head Ratchet Set 1/4"D, 3/8"D, 1/2"D 8pc

A set of special micro head ratchet design for ease of access in restricted applications, manufactured from satin finish chrome vanadium.

## **Additional Information**

- Contents: 1/4"D, 3/8"D & 1/2"D micro head ratchets; 1/4"D micro head bit ratchet & 1/4"D stubby micro head ratchet; matt finish.
- Ratchets all have 72 teeth mechanism, knurled spinner disc, push button release with soft grip handles.
- 3 x wobble bar extensions 1/4"D x 38mm; 3/8"D x 45mm; & 1/2"D x 50mm.
- Ratchet Repair Kits available, please see Laser Part Nos. 60727 (1/4"D), 60728 (3/8"D), 60729 (1/2"D).
- · Presented in an EVA foam tray convenient for user storage and limiting packaging waste.