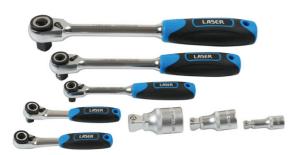

## Micro Head Ratchet Set 1/4"D, 3/8"D, 1/2"D 8pc

A set of special micro head ratchet design for ease of access in restricted applications, manufactured from satin finish chrome vanadium.

## **Additional Information**

- Contents: 1/4"D, 3/8"D & 1/2"D micro head ratchets; 1/4"D micro head bit ratchet & 1/4"D stubby micro head ratchet; matt finish.
- Ratchets all have 72 teeth mechanism, knurled spinner disc, push button release with soft grip handles.
- 3 x wobble bar extensions 1/4"D x 38mm; 3/8"D x 45mm; & 1/2"D x 50mm.
- Ratchet Repair Kits available, please see Laser Part Nos. 60727 (1/4"D), 60728 (3/8"D), 60729 (1/2"D).
- · Presented in an EVA foam tray convenient for user storage and limiting packaging waste.