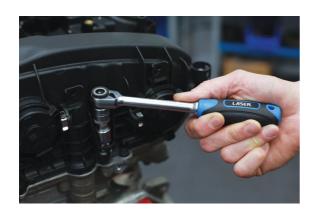

## Micro Head Ratchet Set 1/4"D, 3/8"D, 1/2"D 8pc

A set of special micro head ratchet design for ease of access in restricted applications, manufactured from satin finish chrome vanadium.