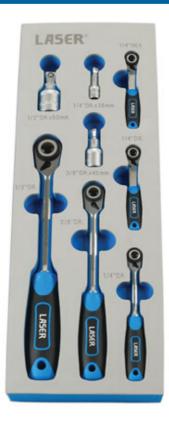

## Micro Head Ratchet Set 1/4"D, 3/8"D, 1/2"D 8pc

A set of special micro head ratchet design for ease of access in restricted applications, manufactured from satin finish chrome vanadium.

## **Additional Information**

- Contents: 1/4"D, 3/8"D & 1/2"D micro head ratchets; 1/4"D micro head bit ratchet & 1/4"D stubby micro head ratchet; matt finish.
- Ratchets all have 72 teeth mechanism, knurled spinner disc, push button release with soft grip handles.
- 3 x wobble bar extensions 1/4"D x 38mm; 3/8"D x 45mm; & 1/2"D x 50mm.
- Ratchet Repair Kits available, please see Laser Part Nos. 60727 (1/4"D), 60728 (3/8"D), 60729 (1/2"D).
- · Presented in an EVA foam tray convenient for user storage and limiting packaging waste.